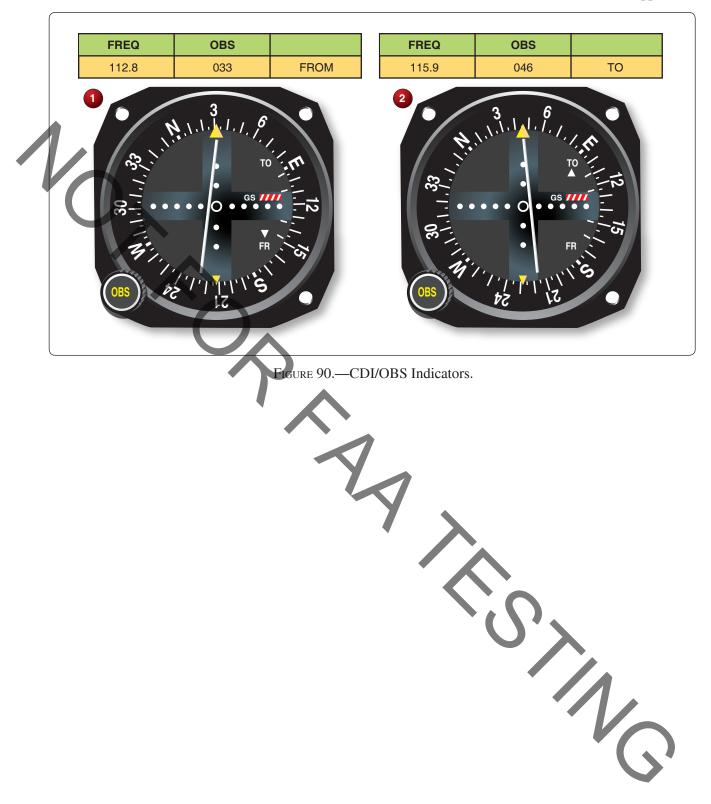

| 1. Refer to FAA figure 113. ATC: "Cleared to the TTT<br>VOR. Hold north on the 360 radial, left turns." Draw<br>the holding pattern, airplane position, and entry. | 2. Refer to FAA figure 113. ATC: "Cleared to the GGG VOR. Hold east on the 090 radial." Draw the holding pattern, airplane position, and entry.            |
|--------------------------------------------------------------------------------------------------------------------------------------------------------------------|------------------------------------------------------------------------------------------------------------------------------------------------------------|
| ۸                                                                                                                                                                  |                                                                                                                                                            |
| https://www.youtube.com/watch?v=7AnbvuEu-oc                                                                                                                        |                                                                                                                                                            |
| 3. Refer to FAA figure 113. ATC: "Cleared to the GGG VOR. Hold east on the 090 radial, left turns." Draw the holding pattern, airplane position, and entry.        | 4. Refer to FAA figure 114. ATC: "Cleared to the FUZ VOR. Hold south on the 180 radial." Draw the holding pattern, airplane position, and entry.           |
| ٨                                                                                                                                                                  |                                                                                                                                                            |
| https://www.youtube.com/watch?v=7AnbvuEu-oc                                                                                                                        | https://www.youtube.com/shorts/BOQ_44rQdMk                                                                                                                 |
| 5. Refer to FAA figure 114. ATC: "Cleared to the FUZ VOR. Hold west on the 270 radial." Draw the holding pattern, airplane position, and entry.                    | 6. Refer to FAA figure 90, NAV 2. ATC: "Cleared to the LJL VOR. Hold northeast on the 040 radial." Draw the holding pattern, airplane position, and entry. |
| ۸                                                                                                                                                                  | ٨                                                                                                                                                          |
|                                                                                                                                                                    | 4                                                                                                                                                          |