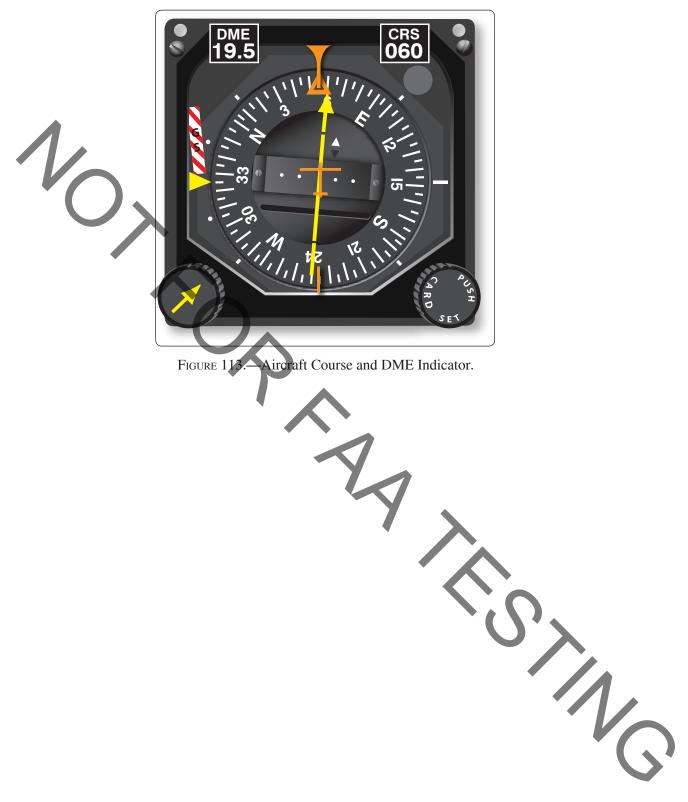

| 1. Refer to FAA figure 113. ATC: "Cleared to the TTT<br>VOR. Hold north on the 360 radial, left turns." Draw<br>the holding pattern, airplane position, and entry. | 2. Refer to FAA figure 113. ATC: "Cleared to the GGG VOR. Hold east on the 090 radial." Draw the holding pattern, airplane position, and entry.            |
|--------------------------------------------------------------------------------------------------------------------------------------------------------------------|------------------------------------------------------------------------------------------------------------------------------------------------------------|
| ۸                                                                                                                                                                  |                                                                                                                                                            |
| https://www.youtube.com/watch?v=7AnbvuEu-oc                                                                                                                        |                                                                                                                                                            |
| 3. Refer to FAA figure 113. ATC: "Cleared to the GGG VOR. Hold east on the 090 radial, left turns." Draw the holding pattern, airplane position, and entry.        | 4. Refer to FAA figure 114. ATC: "Cleared to the FUZ VOR. Hold south on the 180 radial." Draw the holding pattern, airplane position, and entry.           |
| ٨                                                                                                                                                                  |                                                                                                                                                            |
| https://www.youtube.com/watch?v=7AnbvuEu-oc                                                                                                                        | https://www.youtube.com/shorts/BOQ_44rQdMk                                                                                                                 |
| 5. Refer to FAA figure 114. ATC: "Cleared to the FUZ VOR. Hold west on the 270 radial." Draw the holding pattern, airplane position, and entry.                    | 6. Refer to FAA figure 90, NAV 2. ATC: "Cleared to the LJL VOR. Hold northeast on the 040 radial." Draw the holding pattern, airplane position, and entry. |
| ۸                                                                                                                                                                  | ٨                                                                                                                                                          |
|                                                                                                                                                                    | 4                                                                                                                                                          |