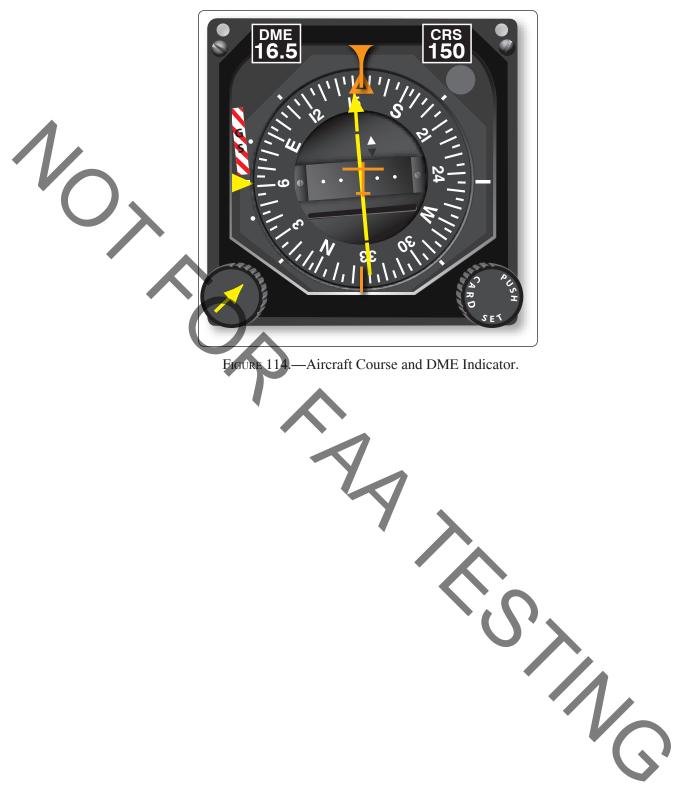

| 1. Refer to FAA figure 113. ATC: "Cleared to the TTT<br>VOR. Hold north on the 360 radial, left turns." Draw<br>the holding pattern, airplane position, and entry. | 2. Refer to FAA figure 113. ATC: "Cleared to the GGG VOR. Hold east on the 090 radial." Draw the holding pattern, airplane position, and entry.            |
|--------------------------------------------------------------------------------------------------------------------------------------------------------------------|------------------------------------------------------------------------------------------------------------------------------------------------------------|
| ۸                                                                                                                                                                  |                                                                                                                                                            |
| https://www.youtube.com/watch?v=7AnbvuEu-oc                                                                                                                        |                                                                                                                                                            |
| 3. Refer to FAA figure 113. ATC: "Cleared to the GGG VOR. Hold east on the 090 radial, left turns." Draw the holding pattern, airplane position, and entry.        | 4. Refer to FAA figure 114. ATC: "Cleared to the FUZ VOR. Hold south on the 180 radial." Draw the holding pattern, airplane position, and entry.           |
| ٨                                                                                                                                                                  |                                                                                                                                                            |
| https://www.youtube.com/watch?v=7AnbvuEu-oc                                                                                                                        | https://www.youtube.com/shorts/BOQ_44rQdMk                                                                                                                 |
| 5. Refer to FAA figure 114. ATC: "Cleared to the FUZ VOR. Hold west on the 270 radial." Draw the holding pattern, airplane position, and entry.                    | 6. Refer to FAA figure 90, NAV 2. ATC: "Cleared to the LJL VOR. Hold northeast on the 040 radial." Draw the holding pattern, airplane position, and entry. |
| ۸                                                                                                                                                                  | ٨                                                                                                                                                          |
|                                                                                                                                                                    | 4                                                                                                                                                          |